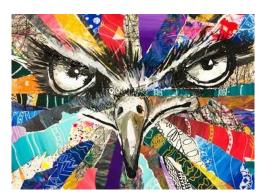

## Step 2:

Carefully source your materials. Start arranging them on top of your drawing. Some pieces may need to be trimmed down using a pair of scissors, so that they fit the shape of your design.

Step 3:

Glue everything into place. Make sure there are no white/boring bits!

Outline the details in your work using a black biro pen. This will help them to stand out.