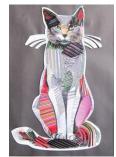

Glue everything into place. Make sure there are no white/boring bits!

Outline the details in your work using a black biro pen. This will help them to stand out.