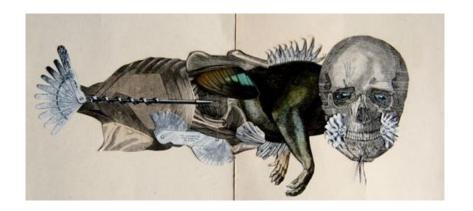

Create a **COLLAGE** based on your favourite mythological creature from a book OR a film!

Use items you have at home such as tin foil, pencil shavings, cardboard and string.

Step 1:

Draw your mythological creature out using pencil. Focus on the outline and its SHAPE. Working A4/A5 size is recommended.