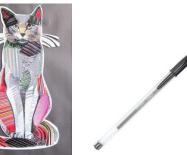

Glue everything into place. Make sure there are no white/boring bits!

Outline the details in your work using a black biro pen. This will help them to stand out.