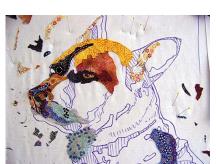

## Step 2:

Carefully source your materials. Start arranging them on top of your drawing. Some pieces may need to be trimmed down using a pair of scissors, so that they fit the shape of your design.

Step 3:

Glue everything into place. Make sure there are no white/boring bits!

Outline the details in your work using a black biro pen. This will help them to stand out.